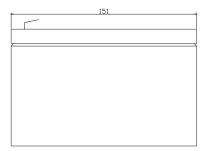

### Dimensions:

151 mm length x 65 mm width x 94 mm height

No liability for printing errors. Errors and prior sale reserved. Illustrations similar. Booth 10/2018.