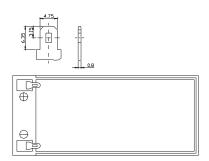

Terminal F1 (fast-on)

Technology LiFePO 4, Lithium Iron Phosphate

Container material A.B.S.

### Dimensions:

151 mm length x 65 mm width x 94 mm height

No liability for printing errors. Errors and prior sale reserved. Illustrations similar. Booth 10/2018.