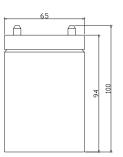

### Dimensions:

151 mm length x 65 mm width x 94 mm height

No liability for printing errors. Errors and prior sale reserved. Illustrations similar. Booth 10/2018.